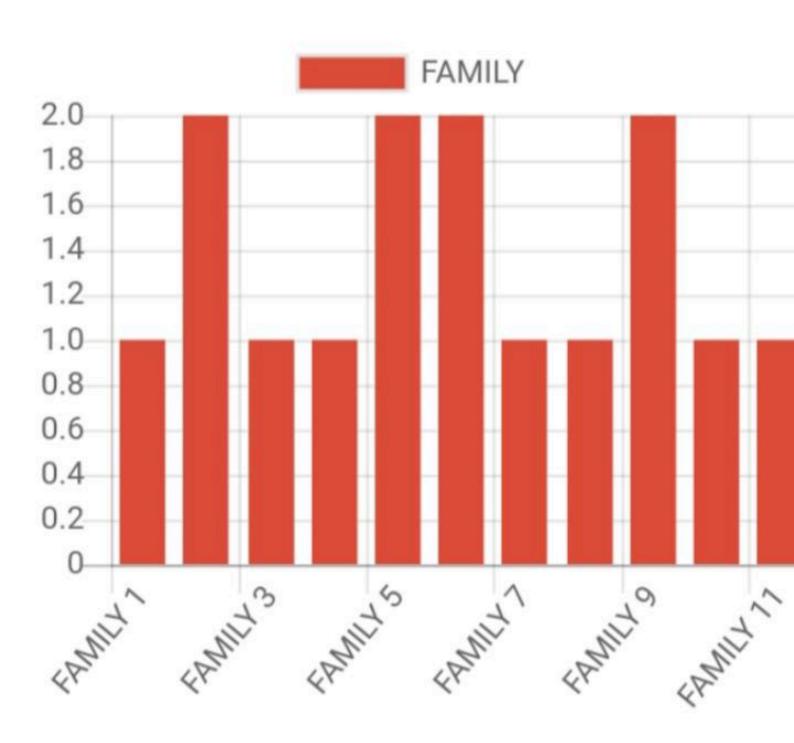

### NUMBER OF EARNING MEMBERS

### **TOTAL**

| CHILDREN/FAMILY | NUMBER OF EARNING<br>MEMBERS | GETTING ADEQUATE AMOUN | Т  |
|-----------------|------------------------------|------------------------|----|
|                 | 1                            | 1                      | 1  |
|                 | 3                            | 2                      | 3  |
|                 | 2                            | 1                      | 2  |
|                 | 1                            | 1                      | 1  |
|                 | 1                            | 2                      | 1  |
|                 | 1                            | 2                      | 1  |
|                 | 2                            | 1                      | 2  |
|                 | 1                            | 1                      | 1  |
|                 | 1                            | 2                      | 1  |
|                 | 2                            | 1                      | 2  |
|                 | 2                            | 1                      | 2  |
|                 |                              |                        |    |
| 1               | .7                           | <b>1</b> 5             | L7 |