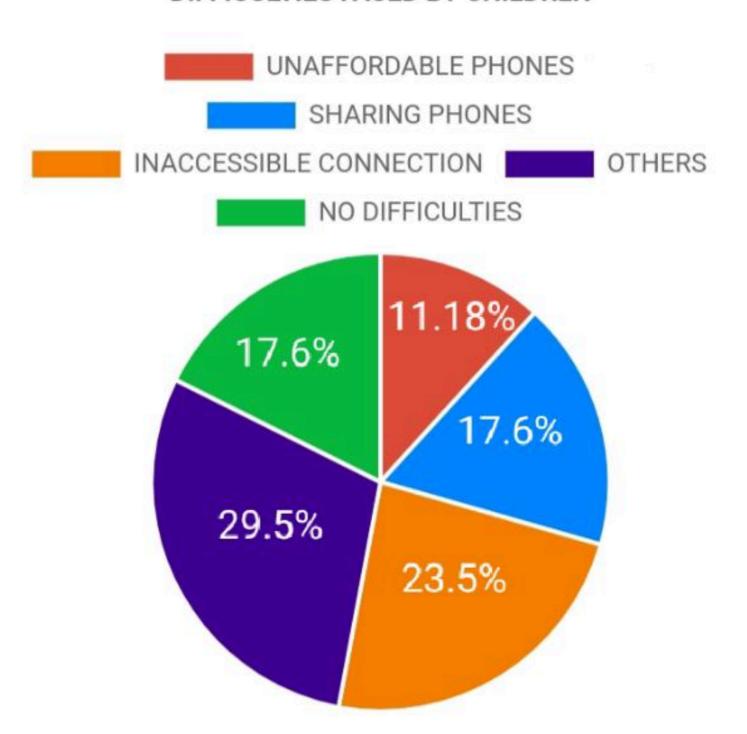

### DIFFICULTIES FACED BY CHILDREN

| ABLE TO CONTINUE ONLINE EDUCATION | FACING DIFFICULTIES OF UNAFFORDABLE PHONES | FACING DIFFICULTIES OF SHARING PHONES |   |
|-----------------------------------|--------------------------------------------|---------------------------------------|---|
|                                   | 1                                          | 0                                     | 0 |
|                                   | 0                                          | 0                                     | 0 |
|                                   | 2                                          | 0                                     | 0 |
|                                   | 1                                          | 0                                     | 0 |
|                                   | 0                                          | 1                                     | 0 |
|                                   | 1                                          | 0                                     | 0 |
|                                   | 2                                          | 0                                     | 2 |
|                                   | 0                                          | 0                                     | 0 |
|                                   | 1                                          | 1                                     | 1 |
|                                   | 2                                          | 0                                     | 0 |
|                                   | 2                                          | 0                                     | 0 |
|                                   |                                            |                                       |   |
| :                                 | 12                                         | 2                                     | 3 |

| INACCESSIBLE INTERNET CONNECTION DIFFICULTIES | FACING OTHER DIFFICULTIES | S NO DIFFICULTIES |   |
|-----------------------------------------------|---------------------------|-------------------|---|
|                                               | 0                         | 1                 | 0 |
|                                               | 0                         | 3                 | 0 |
|                                               | 0                         | 0                 | 2 |
|                                               | 0                         | 0                 | 1 |
|                                               | 0                         | 0                 | 0 |
|                                               | 0                         | 1                 | 0 |
|                                               | 0                         | 0                 | 0 |
|                                               | 0                         | 0                 | 0 |
|                                               | 0                         | 0                 | 0 |
|                                               | 2                         | 0                 | 0 |
|                                               | 2                         | 0                 | 0 |
|                                               |                           |                   |   |
|                                               | 4                         | 5                 | 3 |