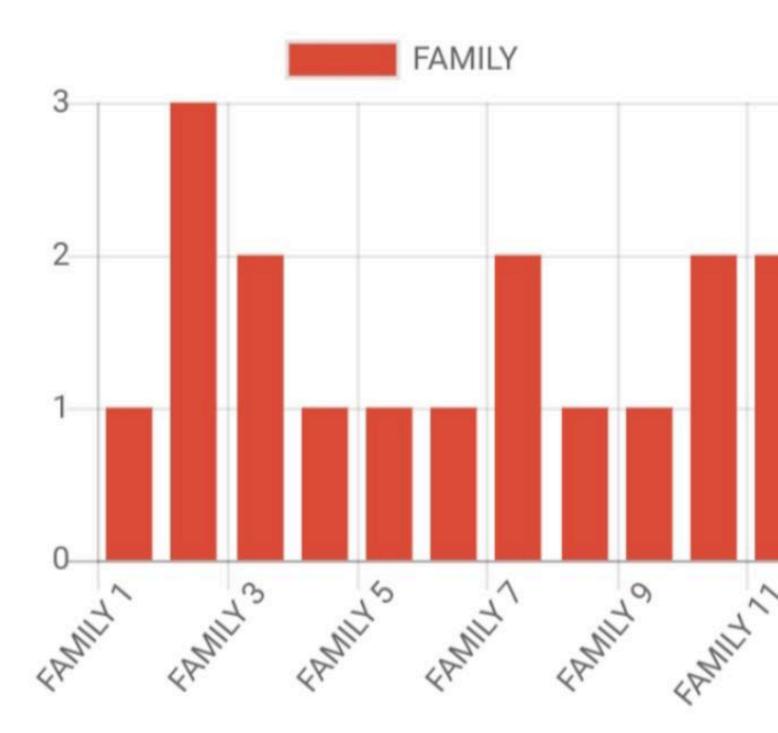

## NUMBER OF CHILDREN

### **TOTAL**

| CHILDREN/FAMILY | NUMBER OF EARNING<br>MEMBERS | GETTING ADEQUATE AMOUN | Т  |
|-----------------|------------------------------|------------------------|----|
|                 | 1                            | 1                      | 1  |
|                 | 3                            | 2                      | 3  |
|                 | 2                            | 1                      | 2  |
|                 | 1                            | 1                      | 1  |
|                 | 1                            | 2                      | 1  |
|                 | 1                            | 2                      | 1  |
|                 | 2                            | 1                      | 2  |
|                 | 1                            | 1                      | 1  |
|                 | 1                            | 2                      | 1  |
|                 | 2                            | 1                      | 2  |
|                 | 2                            | 1                      | 2  |
|                 |                              |                        |    |
| 1               | .7                           | <b>1</b> 5             | L7 |