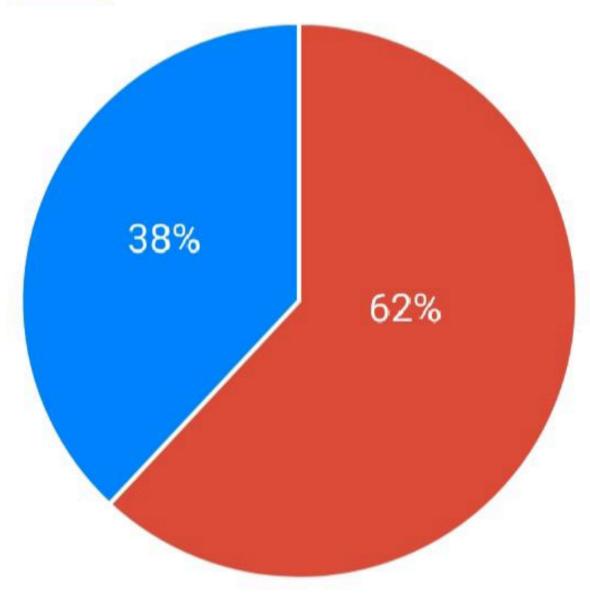

### RECIEVING ONLINE EDUCATION

| ABLE TO CONTINUE ONLINE EDUCATION | FACING DIFFICULTIES OF UNAFFORDABLE PHONES | FACING DIFFICULTIES OF SHARING PHONES |   |
|-----------------------------------|--------------------------------------------|---------------------------------------|---|
|                                   | 1                                          | 0                                     | 0 |
|                                   | 0                                          | 0                                     | 0 |
|                                   | 2                                          | 0                                     | 0 |
|                                   | 1                                          | 0                                     | 0 |
|                                   | 0                                          | 1                                     | 0 |
|                                   | 1                                          | 0                                     | 0 |
|                                   | 2                                          | 0                                     | 2 |
|                                   | 0                                          | 0                                     | 0 |
|                                   | 1                                          | 1                                     | 1 |
|                                   | 2                                          | 0                                     | 0 |
|                                   | 2                                          | 0                                     | 0 |
|                                   |                                            |                                       |   |
| :                                 | 12                                         | 2                                     | 3 |