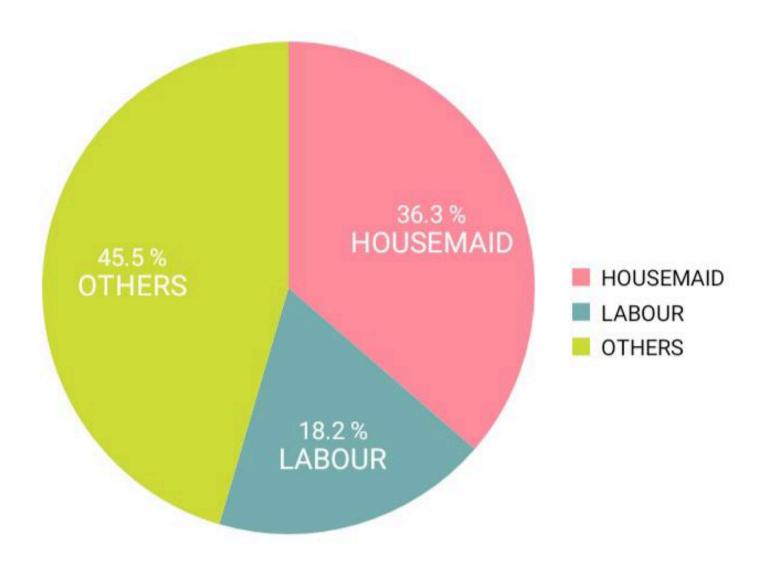

# **TYPE OF JOB**

### ENGAGED IN A JOB OF HOUSEMAID

# ENGAGED IN A JOB OF LABOUR ENGAGED IN SOME OTHER JOB

| 0 | 0 | 1 |
|---|---|---|
| 1 | 0 | 0 |
| 0 | 0 | 1 |
| 0 | 0 | 1 |
| 1 | 0 | 0 |
| 0 | 1 | 0 |
| 0 | 0 | 1 |
| 1 | 0 | 0 |
| 1 | 0 | 0 |
| 0 | 0 | 1 |
| 0 | 1 | 0 |
|   |   |   |
| 4 | 2 | 5 |