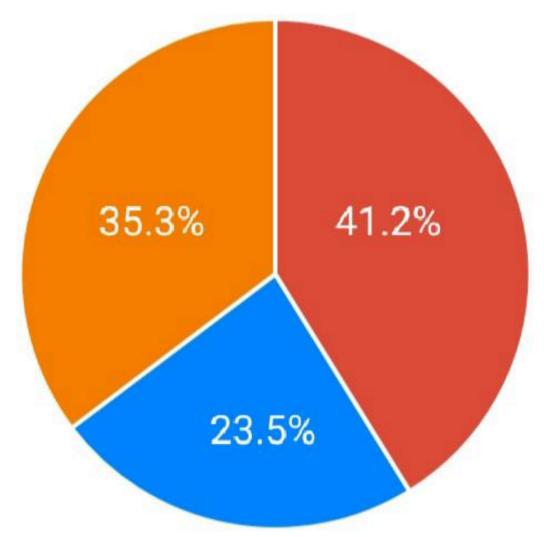

### BY WHOM ARE THE CHILDREN BEING TAUGHT

| CHILDREN TAUGHT BY SCHOOL TEACHER | CHILDREN TAUGHT BY LOCAL<br>TEACHER | CHILDREN STUDYING ALL BY THEMSELVES |   |
|-----------------------------------|-------------------------------------|-------------------------------------|---|
|                                   | 0                                   | 0                                   | 1 |
|                                   | 0                                   | 0                                   | 3 |
|                                   | 2                                   | 0                                   | 0 |
|                                   | 1                                   | 0                                   | 0 |
|                                   | 0                                   | 1                                   | 0 |
|                                   | 0                                   | 0                                   | 1 |
|                                   | 0                                   | 2                                   | 0 |
|                                   | 0                                   | 1                                   | 0 |
|                                   | 0                                   | 0                                   | 1 |
|                                   | 2                                   | 0                                   | 0 |
|                                   | 2                                   | 0                                   | 0 |
|                                   |                                     |                                     |   |
| •                                 | 7                                   | 4                                   | 6 |